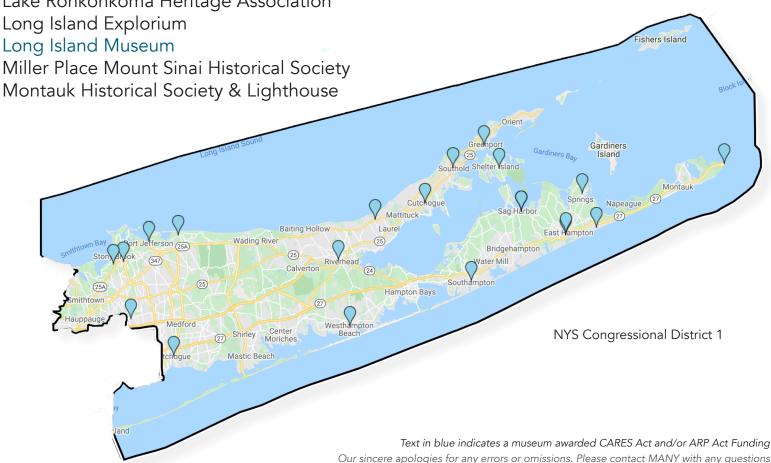

# New York State Museums in Congressional District 1

Amagansett U.S. Lifesaving Station Museum Children's Museum of the East End

Cutchoque -New Suffolk Historical Council East End Seaport Museum

& Marine Foundation

East Hampton Historical Farm Museum East Hampton Historical Society

Eastville Community Historical Society Greater Patchogue Historical Society

Guild Hall Museum

Hallockville Museum Farm

Islip Arts Council

Lake Ronkonkoma Heritage Association

Long Island Explorium

Long Island Museum

Miller Place Mount Sinai Historical Society

New Suffolk Historical Council Parrish Art Museum

Pollock-Krasner House & Study Center Shelter Island Historical Society Southampton African American Museum Southampton History Museum Southold Historical Society Suffolk County Historical Society The Bridgehampton Museum The Maritime Explorium

Westhampton Beach Historical Society