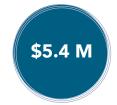

### **NYS MUSEUMS** 2017 ECONOMIC IMPACT

\$5.37 Billion total museum financial impact on the NYS economy

61,796 jobs supported by the NYS museum industry every year

\$482.6 Million generated in State and Local taxes